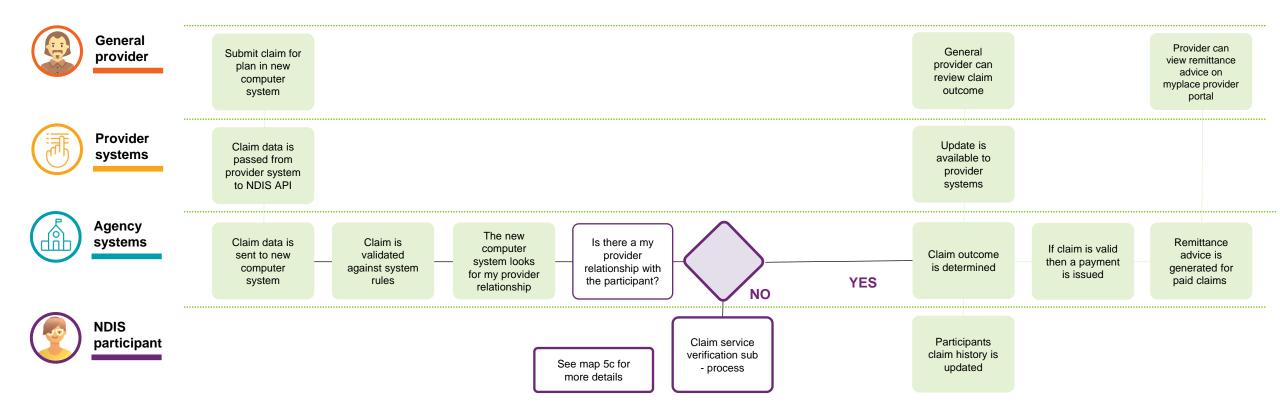

## Transfer of a general provider relationship to the new computer system

How does it work?

**Community connections** 

Applying to the NDIS

Creating your plan



Using your plan

Engage with plan transition process

Check-ins and ongoing support

Changing your plan

Leaving the NDIS

## **General provider – Submit claim via API**

#### How does it work?



Community connections Applying to the NDIS Creating your plan Using your plan Check-ins and ongoing support Changing your plan Leaving the NDIS

Ask for assistance

## General provider – Submit a claim via myplace provider portal

How does it work?



### **General provider – Claims held for verification**

#### How does it work?



# Payment enquiry related to a plan on the new computer system

How does it work?