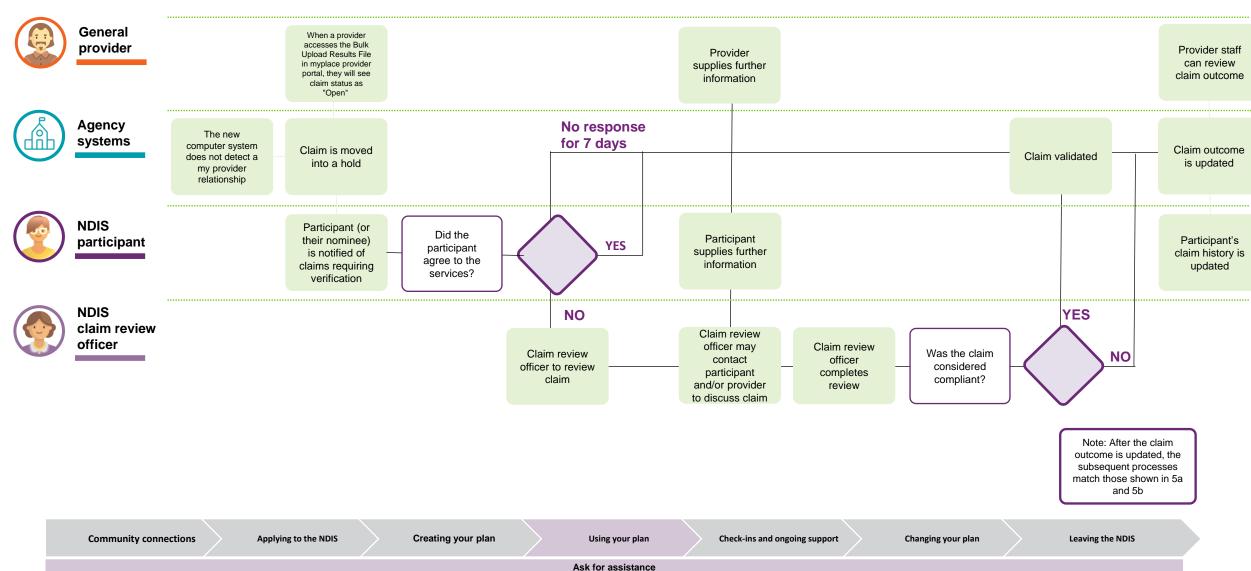

## Transfer of a general provider relationship to the new computer system

How does it work?

**Community connections** 

Applying to the NDIS

Creating your plan



Using your plan

Engage with plan transition process

Check-ins and ongoing support

Changing your plan

Leaving the NDIS

## **General provider – Submit claim via API**

#### How does it work?



Community connections Applying to the NDIS Creating your plan Using your plan Check-ins and ongoing support Changing your plan Leaving the NDIS

Ask for assistance

## General provider – Submit a claim via myplace provider portal

How does it work?



### **General provider – Claims held for verification**

#### How does it work?



# Payment enquiry related to a plan on the new computer system

How does it work?