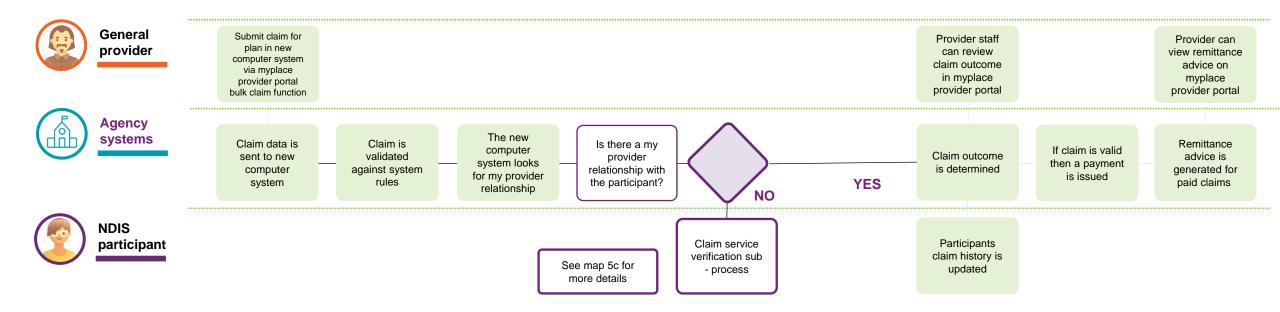

## General provider – Submit a claim via myplace provider portal

How does it work?