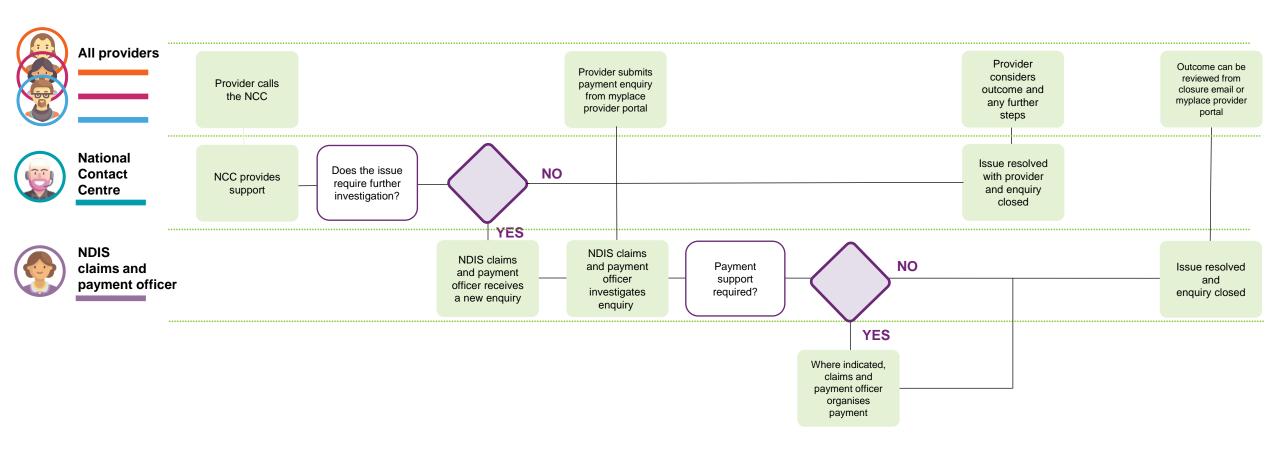

# Payment enquiry related to a plan on the new computer system

How does it work?